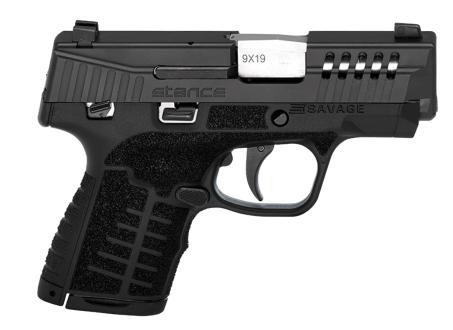

## Stance Black Manual Safety Night Sights

## **FEATURES:**

- Includes (2) 18° interchangeable backstraps to adjust grip size
- Ambidextrous magazine release & slide catch
- Stippling grip texture for 360° secure fit with finger indexing
- Steel slide with beveled front for easy holstering
- Ported, wide slide serrations for increased purchase
- Short, crisp trigger with short reset and wide, well-rounded face
- 3.2" stainless steel barrel
- Removable chassis for interchangeable grips
- Easy takedown
- Snag free functional TruGlo night sights
- Includes (2) magazines and hard case for protection
- Ambidextrous Manual Safety

## **OVERVIEW:**

The Savage Stance refines the micro-nine into a thin, easily concealable pistol that is built to be both functional in the hand as it is easy to conceal. With its aggressive surface textures, advanced slide serrations and ergonomic grip, Stance is designed to be comfortable when holstered and formidable when it needs to be. There's a new option for everyday carry. Stance is Savage.